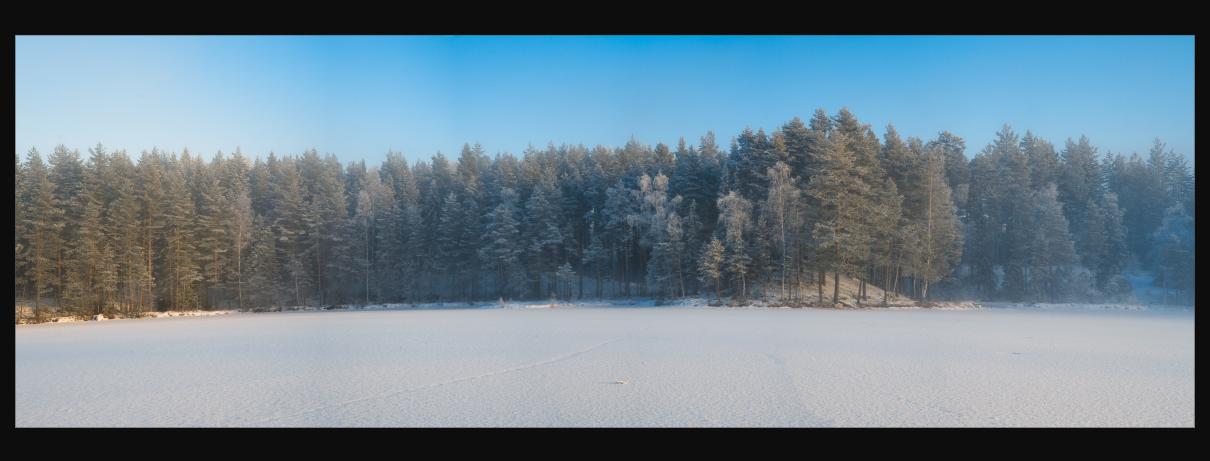

The result is something that belong in a fairytale, with a soft light and a stillness that instills one with a sense of magic.

Cold fog, Flesberg - Norway, January 2009

Cold sunlight, Flesberg - Norway, January 2009

Quiet winter light, Flesberg - Norway, January 2009

Trees in frost haze, Flesberg - Norway, January 2009

Ligrenda, Flesberg - Norway, January 2009

Island with trees and sun, Flesberg - Norway, January 2009

Trees in fog, Flesberg - Norway, January 2009

Gjømlevatnet, Flesberg - Norway, January 2009

Ligrenda and Gjømlevatnet, Flesberg - Norway, January 2009