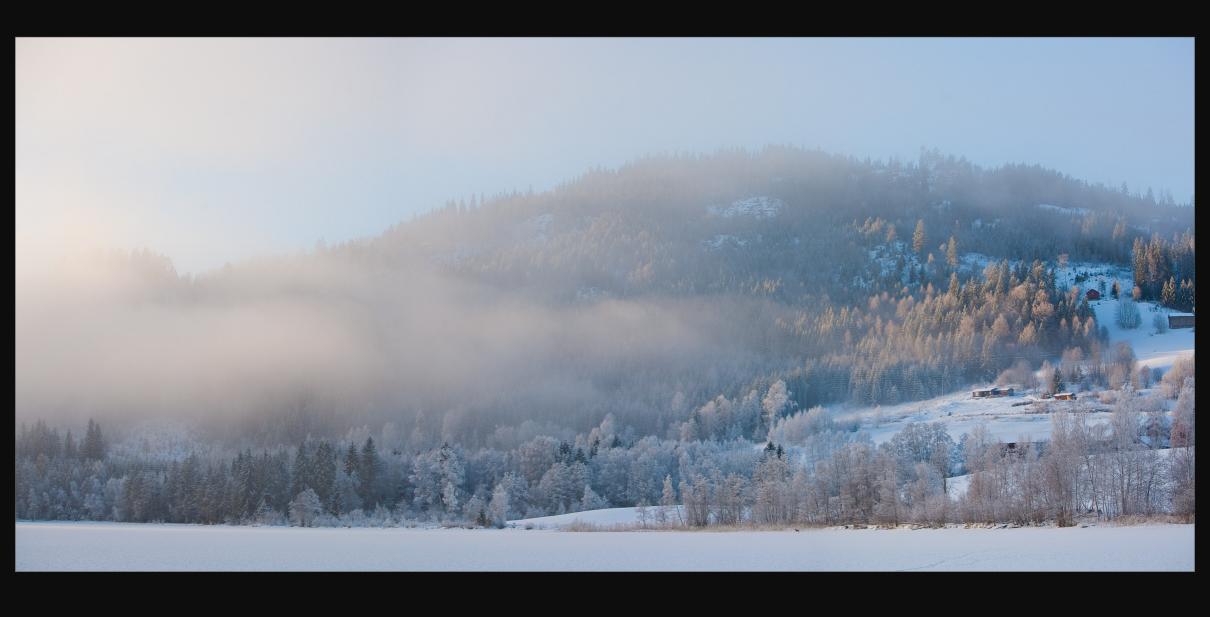

The result is something that belong in a fairytale, with a soft light and a stillness that instills one with a sense of magic.

Cold fog, Flesberg - Norway, January 2009

Cold sunlight, Flesberg - Norway, January 2009

Quiet winter light, Flesberg - Norway, January 2009

Trees in frost haze, Flesberg - Norway, January 2009

Ligrenda, Flesberg - Norway, January 2009

Island with trees and sun, Flesberg - Norway, January 2009

Trees in fog, Flesberg - Norway, January 2009

Gjømlevatnet, Flesberg - Norway, January 2009

Ligrenda and Gjømlevatnet, Flesberg - Norway, January 2009