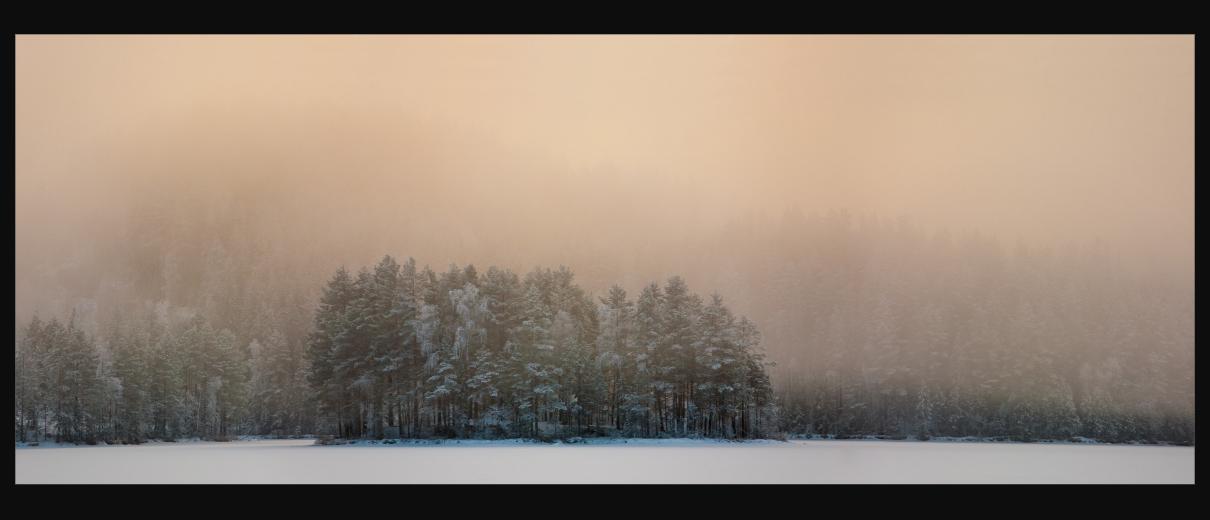

The result is something that belong in a fairytale, with a soft light and a stillness that instills one with a sense of magic.

Cold fog, Flesberg - Norway, January 2009

Cold sunlight, Flesberg - Norway, January 2009

Quiet winter light, Flesberg - Norway, January 2009

Trees in frost haze, Flesberg - Norway, January 2009

Ligrenda, Flesberg - Norway, January 2009

Island with trees and sun, Flesberg - Norway, January 2009

Trees in fog, Flesberg - Norway, January 2009

Gjømlevatnet, Flesberg - Norway, January 2009

Ligrenda and Gjømlevatnet, Flesberg - Norway, January 2009