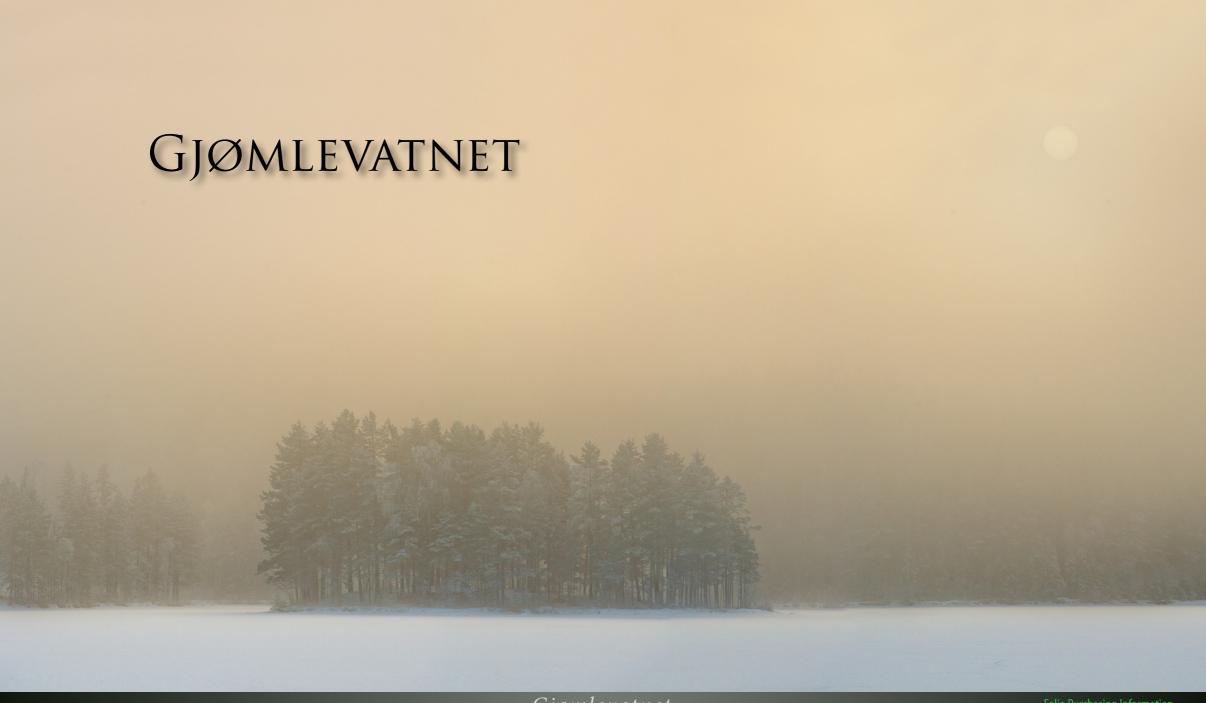

## GJØMLEVATNET

## Gjømlevatnet.

Not many people would know where this small body of water is located, beside the locals.

All the letters in the name isn't even on your computers keyboard outside of Norway.

But combine this small unknown body of water, with a cold winter day, some snow, fog and a sun that never climbs high in the sky during the winter.

The result is something that belong in a fairytale, with a soft light and a stillness that instills one with a sense of magic.

Cold fog, Flesberg - Norway, January 2009

Cold sunlight, Flesberg - Norway, January 2009