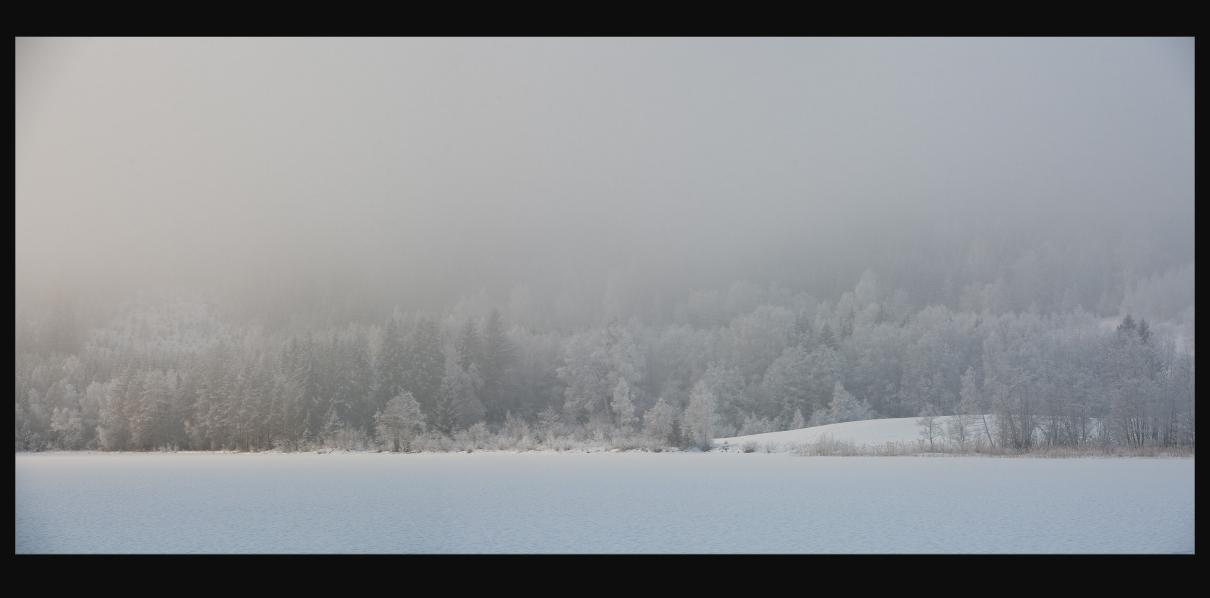

Quiet winter light, Flesberg - Norway, January 2009

Trees in frost haze, Flesberg - Norway, January 2009

Ligrenda, Flesberg - Norway, January 2009

Island with trees and sun, Flesberg - Norway, January 2009

Trees in fog, Flesberg - Norway, January 2009

Gjømlevatnet, Flesberg - Norway, January 2009

Ligrenda and Gjømlevatnet, Flesberg - Norway, January 2009