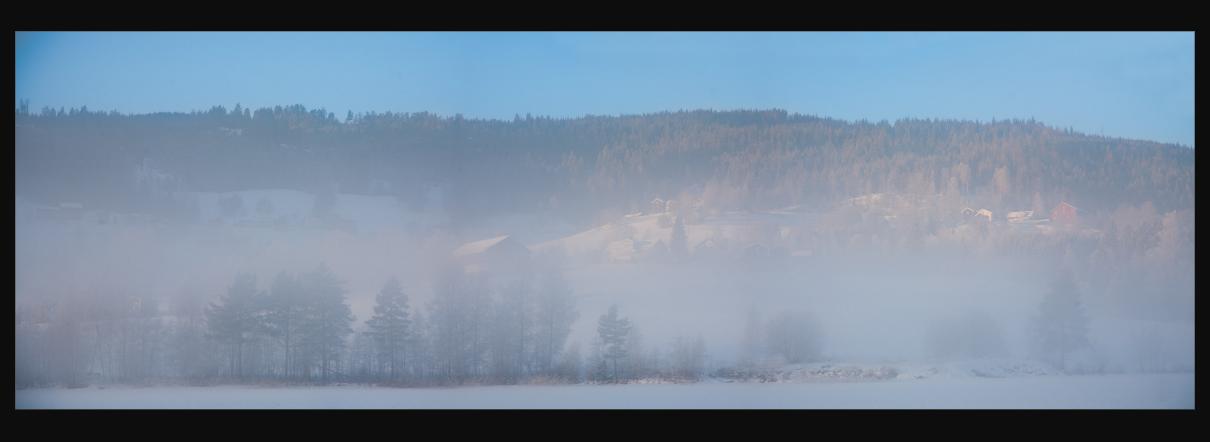

The result is something that belong in a fairytale, with a soft light and a stillness that instills one with a sense of magic.

Cold fog, Flesberg - Norway, January 2009

Cold sunlight, Flesberg - Norway, January 2009

Trees in fog, Flesberg - Norway, January 2009

Gjømlevatnet, Flesberg - Norway, January 2009

Ligrenda and Gjømlevatnet, Flesberg - Norway, January 2009