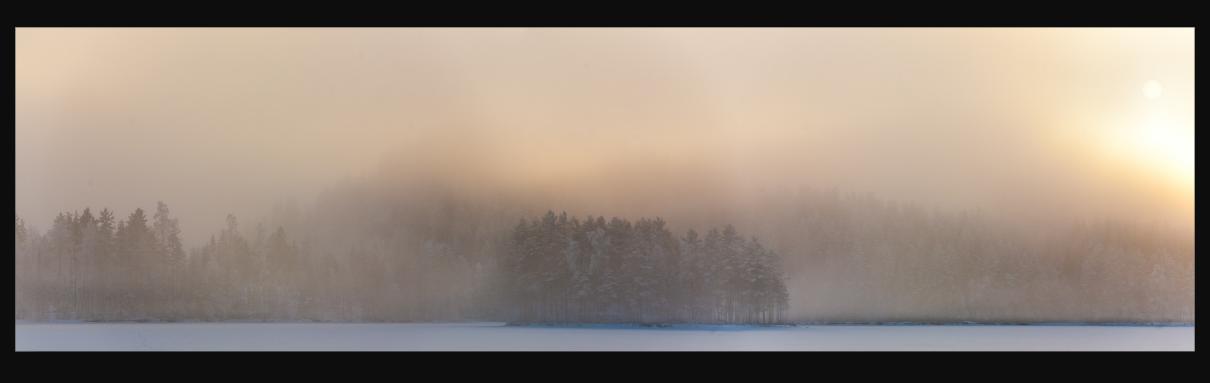

The result is something that belong in a fairytale, with a soft light and a stillness that instills one with a sense of magic.

Cold fog, Flesberg - Norway, January 2009

Cold sunlight, Flesberg - Norway, January 2009

Quiet winter light, Flesberg - Norway, January 2009

Trees in frost haze, Flesberg - Norway, January 2009

Ligrenda, Flesberg - Norway, January 2009

Island with trees and sun, Flesberg - Norway, January 2009

Trees in fog, Flesberg - Norway, January 2009

Gjømlevatnet, Flesberg - Norway, January 2009

Ligrenda and Gjømlevatnet, Flesberg - Norway, January 2009