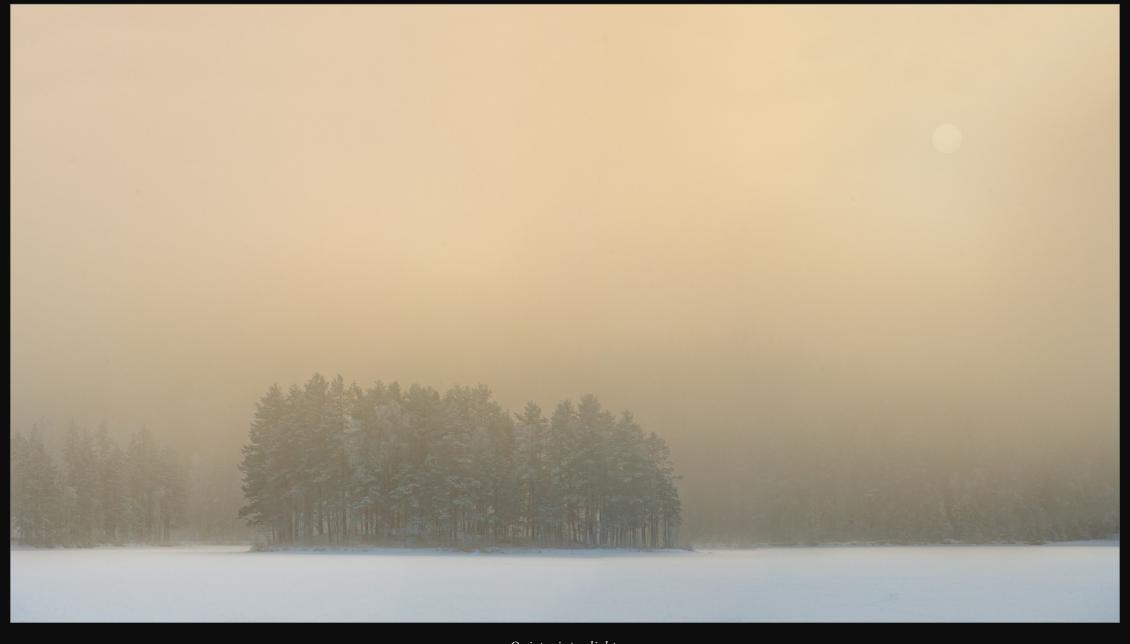

Quiet winter light, Flesberg - Norway, January 2009

Trees in frost haze, Flesberg - Norway, January 2009

Ligrenda, Flesberg - Norway, January 2009

Island with trees and sun, Flesberg - Norway, January 2009